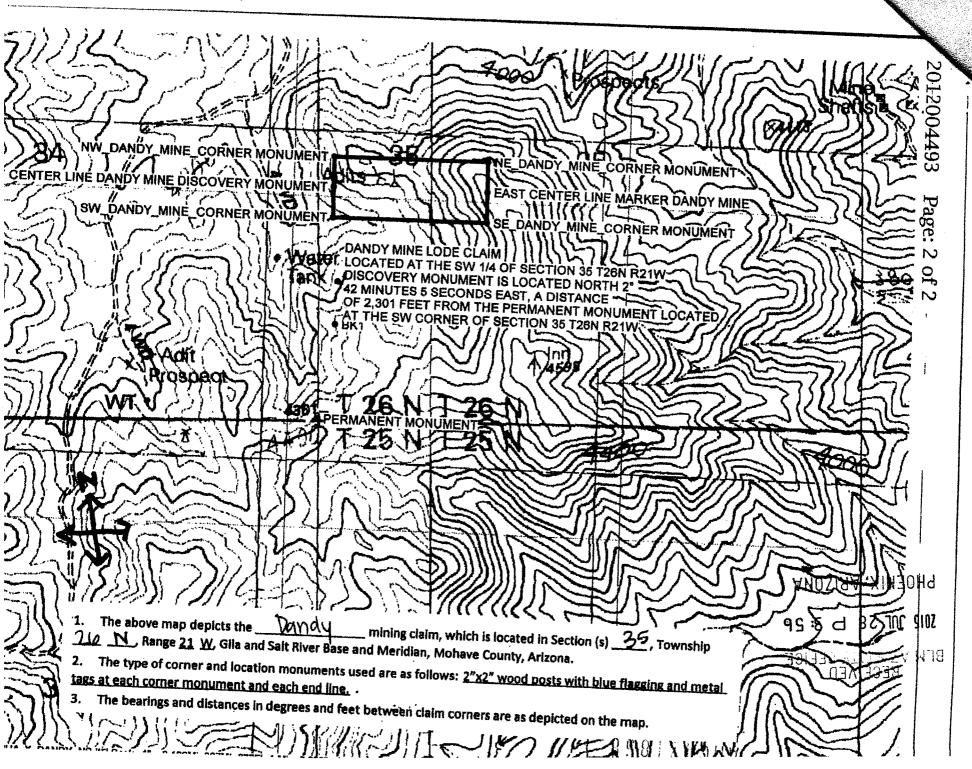

#### **NOTICE**

BRENT JEFFRY WRIGHT 411 S STATE ST RICHMOND, UT 84333-1564

This Notice Affects the Claims Shown in the Block Below.

AMC430363, AMC430364 DANDY MINE, WAR EAGLE

#### Mining Claim Location Notices - Corrections Required

Pursuant to Title 43 Code of Federal Regulations (CFR) 3832.1, this office received your notice(s) of location for recordation of mining claims. In accordance with 43 CFR 3832.11 and 3832.12, the claim(s) listed above are not properly located. Because they are not properly located we cannot record them as filed. They must be corrected as noted below or they will be declared null and void ab initio.

- An inadequate map was provided you must clearly show on a map or sketch the boundaries of the claim. The map should clearly mark the boundaries of both the section and quarter section and should depict where within the quarter section the claim lies. The map should be accurate enough for BLM to identify the mining claims or sites on the ground. Use the enclosed form, titled Mining Claim Map, to draw your claim show where it is located.
- 2. The normal dimensions of a lode claim are 1,500 feet in length and 600 feet in width as the length of the claim follows a vein. You state the dimensions as 600 feet in length and 1,500 feet in width. If this is a typographical error it must be corrected.

You must provide the requested information for each claim listed above to correct the defects. Please do this by providing a copy of your location notice with the appropriate corrections, and note at the top of the form that it is a "Corrected Copy of Location Notice". If it is only the map that is missing or needs to be corrected, please provide the map. If the information is not received within the 30-day timeframe, the mining claims will be declared null and void ab initio.