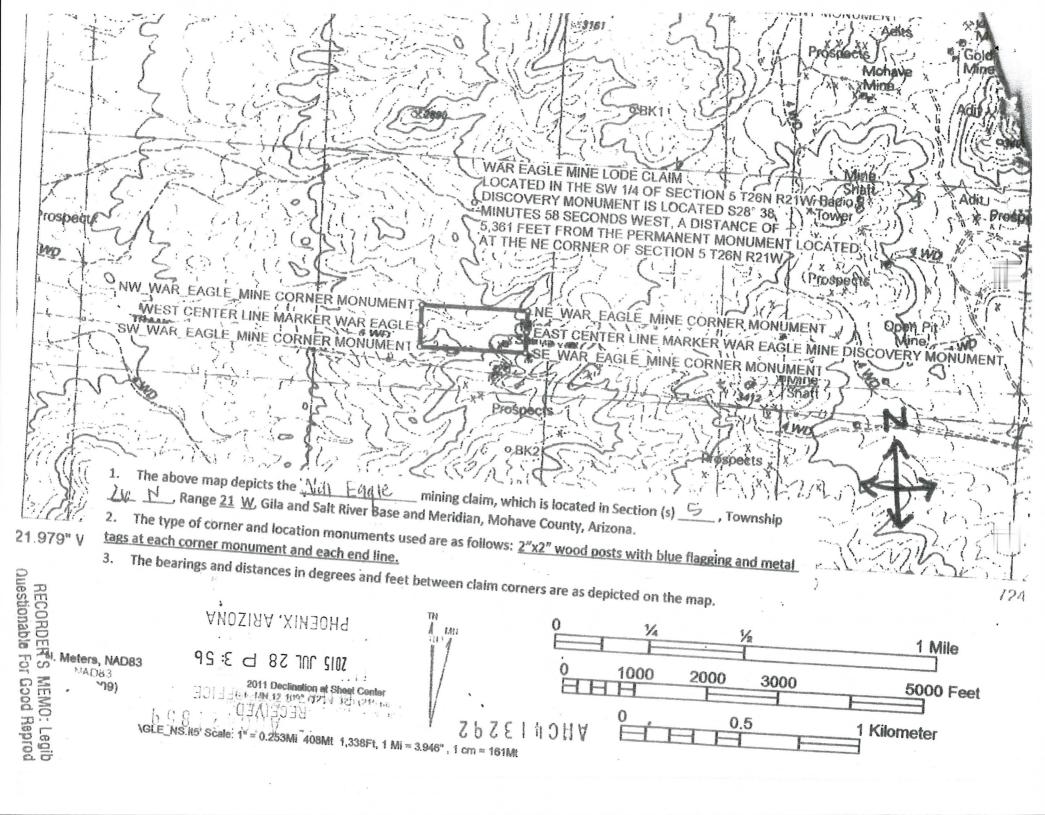

#### Mining Claim Location Notices - Corrections Required

Pursuant to Title 43 Code of Federal Regulations (CFR) 3832.1, this office received your notice(s) of location for recordation of mining claims. In accordance with 43 CFR 3832.11 and 3832.12, the claim(s) listed above are not properly located. Because they are not properly located we cannot record them as filed. They must be corrected as noted below or they will be declared null and void ab initio.

- An inadequate map was provided you must clearly show on a map or sketch the boundaries of the claim. The map should clearly mark the boundaries of both the section and quarter section and should depict where within the quarter section the claim lies. The map should be accurate enough for BLM to identify the mining claims or sites on the ground. Use the enclosed form, titled Mining Claim Map, to draw your claim show where it is located.
- 2. The normal dimensions of a lode claim are 1,500 feet in length and 600 feet in width as the length of the claim follows a vein. You state the dimensions as 600 feet in length and 1,500 feet in width. If this is a typographical error it must be corrected.

You must provide the requested information for each claim listed above to correct the defects. Please do this by providing a copy of your location notice with the appropriate corrections, and note at the top of the form that it is a "Corrected Copy of Location Notice". If it is only the map that is missing or needs to be corrected, please provide the map. If the information is not received within the 30-day timeframe, the mining claims will be declared null and void ab initio.