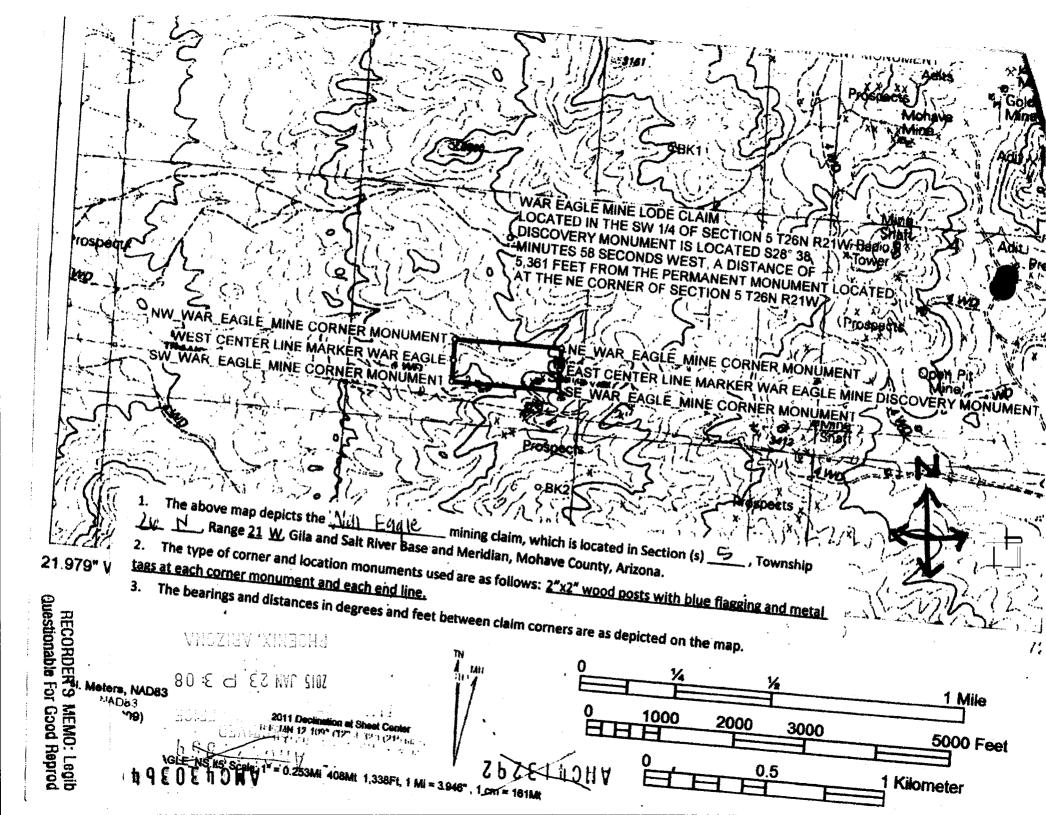

#### **NOTICE**

BRENT JEFFRY WRIGHT 411 S STATE ST RICHMOND, UT 84333-1564

This Notice Affects the Claims Shown in the Block Below.

AMC430363, AMC430364 DANDY MINE, WAR EAGLE

#### Mining Claim Location Notices - Corrections Required

Pursuant to Title 43 Code of Federal Regulations (CFR) 3832.1, this office received your notice(s) of location for recordation of mining claims. In accordance with 43 CFR 3832.11 and 3832.12, the claim(s) listed above are not properly located. Because they are not properly located we cannot record them as filed. They must be corrected as noted below or they will be declared null and void ab initio.

- An inadequate map was provided you must clearly show on a map or sketch the boundaries of the claim. The map should clearly mark the boundaries of both the section and quarter section and should depict where within the quarter section the claim lies. The map should be accurate enough for BLM to identify the mining claims or sites on the ground. Use the enclosed form, titled Mining Claim Map, to draw your claim show where it is located.
- 2. The normal dimensions of a lode claim are 1,500 feet in length and 600 feet in width as the length of the claim follows a vein. You state the dimensions as 600 feet in length and 1,500 feet in width. If this is a typographical error it must be corrected.

You must provide the requested information for each claim listed above to correct the defects. Please do this by providing a copy of your location notice with the appropriate corrections, and note at the top of the form that it is a "Corrected Copy of Location Notice". If it is only the map that is missing or needs to be corrected, please provide the map. If the information is not received within the 30-day timeframe, the mining claims will be declared null and void ab initio.